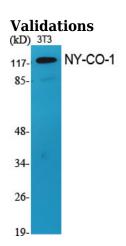

**Dilutions** 

WB: 1:500-1:2000

IHC-P: 1:100-1:300

Fig1:; Western Blot analysis of various cells using NY-CO-1 Polyclonal Antibody