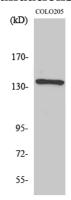

## **Validations**

Fig1:; Western Blot analysis of various cells using NFATc4 Polyclonal Antibody diluted at 1: 500