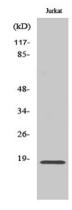

## **Validations**

Fig1:; Western Blot analysis of various cells using Neuromedin-S Polyclonal Antibody diluted at 1: 1000