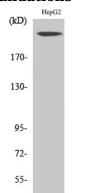

## **Anti-NF1 antibody**

Catalog Number: 176125

| Product name                                                                           | Polyclonal       |
|----------------------------------------------------------------------------------------|------------------|
| Anti-NF1 antibody                                                                      | Ig Type          |
| Specificity                                                                            | Rabbit IgG       |
| Human, Mouse, Rat                                                                      | Applications     |
| Antibody description                                                                   | WB, IF           |
| Rabbit polyclonal antibody to NF1                                                      | Dilutions        |
| Preparation                                                                            | WB: 1:500-1:2000 |
| This antigen of this antibody was the antiserum                                        | IF: 1:100-1:500  |
| was produced against synthesized peptide derived<br>from human nf1. aa range:1551-1600 | (kD)             |
| Formulation                                                                            | 170-             |
| Liquid, Liquid in PBS containing 50% glycerol,                                         | 130-             |
| 0.5% BSA and 0.02% sodium azide.                                                       | 95-              |

## Clonality

Fig1:; Western Blot analysis of various cells using Neurofibromin Polyclonal Antibody