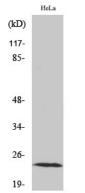

## Validations

Fig1:; Western Blot analysis of various cells using Neurensin-1 Polyclonal Antibody