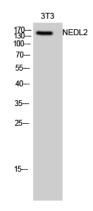

## **Validations**

Fig1:; Western Blot analysis of 3T3 cells using NEDL2 Polyclonal Antibody diluted at 1: 1000