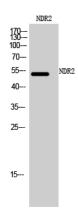

**Dilutions** 

WB: 1:500-1:2000

IHC-P:1:50-300

**Validations** 

Fig1:; Western Blot analysis of mouse cells using NDR2 Polyclonal Antibody

4 , 4