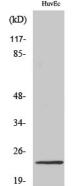

## Clonality

Polyclonal

Fig1:; Western Blot analysis of various cells using NBK Polyclonal Antibody diluted at 1: 500

00