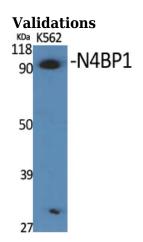

**Dilutions** 

WB: 1:500-1:2000

IHC-P: 1:100-1:300

Fig1:; Western Blot analysis of various cells using N4BP1 Polyclonal Antibody cells nucleus extracted by Minute TM Cytoplasmic and Nuclear Fractionation kit (SC-003,Inventbiotech,MN,USA).