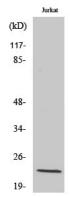

## **Validations**

Fig1:; Western Blot analysis of various cells using Musculin Polyclonal Antibody diluted at 1: 2000 cells nucleus extracted by Minute TM Cytoplasmic and Nuclear Fractionation kit (SC-003,Inventbiotech,MN,USA).