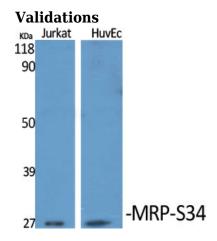

**Dilutions** 

WB: 1:500-1:2000

Fig1:; Western Blot analysis of various cells using MRP-S34 Polyclonal Antibody diluted at 1: 1000