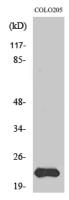

## **Validations**

Fig1:; Western Blot analysis of various cells using MRP-L40 Polyclonal Antibody diluted at 1: 1000