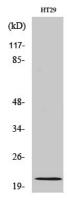

## **Validations**

Fig1:; Western Blot analysis of various cells using MRP-L18 Polyclonal Antibody diluted at 1: 1000