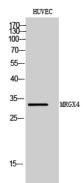

## Anti-MRGPRX4 antibody

Catalog Number: 176088

| Product name                                                                    | Polyclonal                       |
|---------------------------------------------------------------------------------|----------------------------------|
| Anti-MRGPRX4 antibody                                                           | Ig Type                          |
| Specificity                                                                     | Rabbit IgG                       |
| Human                                                                           | Applications                     |
| Antibody description                                                            | WB, IF                           |
| Rabbit polyclonal antibody to MRGPRX4                                           | Dilutions                        |
| Preparation                                                                     | WB: 1:500-1:2000                 |
| This antigen of this antibody was the antiserum                                 | IF: 1:100-1:500                  |
| was produced against synthesized peptide derived                                | Validations                      |
| from human mrgx4. aa range:271-320 Formulation                                  | HUVEC<br>1730<br>100<br>70<br>55 |
| Liquid, Liquid in PBS containing 50% glycerol, 0.5% BSA and 0.02% sodium azide. | 40<br>35 MRGX4<br>25             |
| <b></b>                                                                         |                                  |