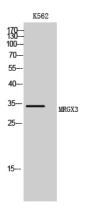

**Dilutions** 

WB: 1:500-1:2000

IF: 1:100-1:500

**Validations** 

Fig1:; Western Blot analysis of K562 cells using MRGX3 Polyclonal Antibody