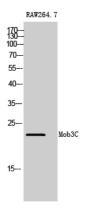

## **Validations**

Fig1:; Western Blot analysis of RAW264.7 cells using Mob3C Polyclonal Antibody