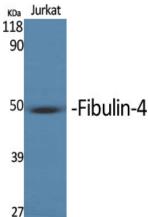

#### Validations

Fig1:; Western Blot analysis of various cells using MNT Polyclonal Antibody cells nucleus extracted by Minute TM Cytoplasmic and Nuclear Fractionation kit (SC-003,Inventbiotech,MN,USA).