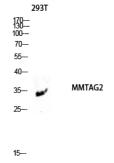

## **Validations**

Fig1:; Western blot analysis of 293T lysis using MMTAG2 antibody. Antibody was diluted at 1:1000