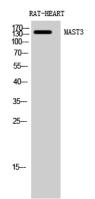

## Validations

Fig1:; Western Blot analysis of RAT-HEART cells using MAST3 Polyclonal Antibody diluted at 1: 500