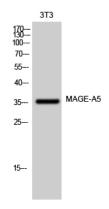

## **Validations**

Fig1:; Western Blot analysis of 3T3 cells using MAGE-A5 Polyclonal Antibody