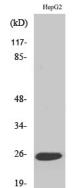

## **Anti-LTB antibody**

Catalog Number: 176063

| Product name                                                                          | Polyclonal       |              |
|---------------------------------------------------------------------------------------|------------------|--------------|
| Anti-LTB antibody                                                                     | Ig Type          |              |
| Specificity                                                                           | IgG              |              |
| Human, Mouse                                                                          | Applications     |              |
| Antibody description                                                                  | WB, IF           |              |
| Rabbit polyclonal antibody to LTB                                                     | Dilutions        |              |
| Preparation                                                                           | WB: 1:500-1:2000 |              |
| This antigen of this antibody was the antiserum                                       | IF: 1:100-1:500  |              |
| was produced against synthesized peptide derived<br>from human tnfc. aa range:181-230 | Validati<br>(kD) | ONS<br>hepG2 |
| Formulation                                                                           | 117-<br>85-      |              |
| Liquid, Liquid in PBS containing 50% glycerol, 0.5% BSA and 0.02% sodium azide.       | 48-              |              |

## Clonality

Fig1:; Western Blot analysis of various cells using LT-β Polyclonal Antibody