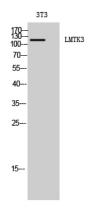

## **Validations**

Fig1:; Western Blot analysis of 3T3 cells using LMTK3 Polyclonal Antibody diluted at 1: 2000