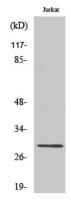

## **Validations**

Fig1:; Western Blot analysis of various cells using LDLRAD2 Polyclonal Antibody diluted at 1: 500