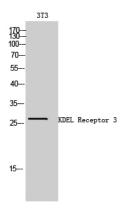

**Dilutions** 

WB: 1:500-1:2000

IHC-P: 1:100-1:300

**Validations** 

Fig1:; Western Blot analysis of 3T3 cells using KDEL Receptor 3 Polyclonal Antibody