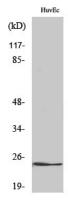

## **Validations**

Fig1: Western Blot analysis of various cells using KDEL Receptor 2 Polyclonal Antibody diluted at 1: 1000