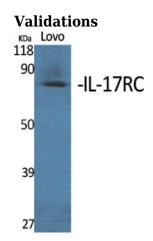

WB

**Dilutions** 

WB: 1:500-1:2000

Fig1:; Western Blot analysis of various cells using IL-17RC Polyclonal Antibody