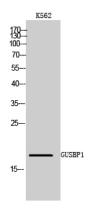

## **Validations**

Fig1:; Western Blot analysis of K562 cells using GUSBP1 Polyclonal Antibody