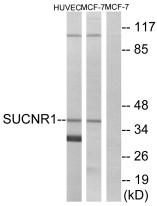

### Clonality

Polyclonal

000

Fig1:; Western blot analysis of lysates from HUVEC and MCF-7 cells, using SUCNR1 Antibody. The lane on the right is blocked with the synthesized peptide.