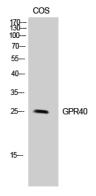

**Dilutions** 

WB: 1:500-1:2000

IF: 1:100-1:500

**Validations** 

Fig1:; Western Blot analysis of COS7 cells using GPR40 Polyclonal Antibody diluted at 1: 500