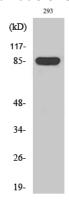

## **Validations**

Fig1:; Western Blot analysis of various cells using GPR156 Polyclonal Antibody