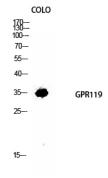

## **Validations**

Fig1:; Western Blot analysis of COLO cells using GPR119 Polyclonal Antibody diluted at 1: 1000