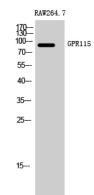

## Validations

IF: 1:100-1:500

Fig1:; Western Blot analysis of RAW264.7 cells using GPR115 Polyclonal Antibody