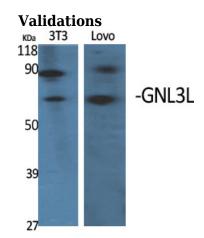

**Dilutions** 

WB: 1:500-1:2000

IHC-P: 1:100-1:300

Fig1:; Western Blot analysis of various cells using GNL3L Polyclonal Antibody diluted at 1: 2000 cells nucleus extracted by Minute TM Cytoplasmic and Nuclear Fractionation kit (SC-003,Inventbiotech,MN,USA).