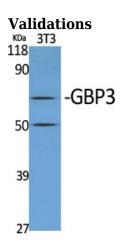

**Dilutions** 

WB: 1:500-1:2000

IHC-P: 1:100-1:300

Fig1:; Western Blot analysis of various cells using GBP3 Polyclonal Antibody