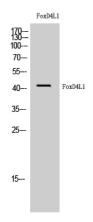

## **Validations**

Fig1:; Western Blot analysis of HuvEc cells using FoxD4L1 Polyclonal Antibody cells nucleus extracted by Minute TM Cytoplasmic and Nuclear Fractionation kit (SC-003,Inventbiotech,MN,USA).