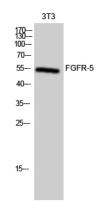

## **Validations**

Fig1:; Western Blot analysis of 3T3 cells using FGFR-5 Polyclonal Antibody