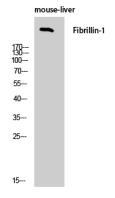

## **Validations**

Fig1:; Western Blot analysis of mouse-liver cells using FBN1 Polyclonal Antibody