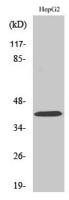

## **Validations**

Fig1:; Western Blot analysis of various cells using FAM80B Polyclonal Antibody diluted at 1: 500