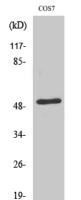

## Ig Type

Dabbit Iac

00

Fig1:; Western Blot analysis of various cells using ETAR Polyclonal Antibody cells nucleus extracted by Minute TM Cytoplasmic and Nuclear Fractionation kit (SC-003, Inventbiotech, MN, USA).