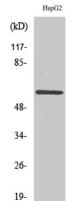

## Anti-MAPK15 antibody

Catalog Number: 175970

Product name

| Product name                                                                                                                               | Rabbit IgG                   |
|--------------------------------------------------------------------------------------------------------------------------------------------|------------------------------|
| Anti-MAPK15 antibody                                                                                                                       | Applications                 |
| Specificity                                                                                                                                | WB, IHC-P, IF                |
| Human, Mouse                                                                                                                               | Dilutions                    |
| Antibody description                                                                                                                       | WB: 1:500-1:200              |
| Rabbit polyclonal antibody to MAPK15                                                                                                       | IHC-P: 1:100-1:3             |
| Preparation                                                                                                                                | IF: 1:100-1:500              |
| This antigen of this antibody was the antiserum<br>was produced against synthesized peptide derived<br>from human mapk15. aa range:141-190 | Validations<br>HepG2<br>(kD) |
| Formulation                                                                                                                                | 117-<br>85-                  |
| Liquid, Liquid in PBS containing 50% glycerol, 0.5% BSA and 0.02% sodium azide.                                                            | 48-                          |
|                                                                                                                                            | 34                           |

## Ig Type

Rabbit IaC

000

300

Fig1:; Western Blot analysis of various cells using ERK 8 Polyclonal Antibody cells nucleus extracted by Minute TM Cytoplasmic and Nuclear Fractionation kit (SC-003, Inventbiotech, MN, USA).