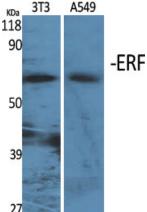

## Validations

Fig1:; Western Blot analysis of various cells using ERF Polyclonal Antibody cells nucleus extracted by Minute TM Cytoplasmic and Nuclear Fractionation kit (SC-003,Inventbiotech,MN,USA).