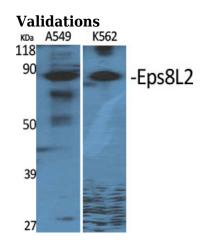

**Dilutions** 

WB: 1:500-1:2000

IHC-P: 1:100-1:300

IF: 1:100-1:500

Fig1:; Western Blot analysis of various cells using Eps8L2 Polyclonal Antibody