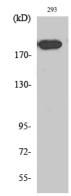

## **Validations**

Fig1:; Western Blot analysis of various cells using Endo180 Polyclonal Antibody diluted at 1: 1000