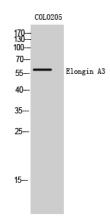

## **Validations**

Fig1:; Western Blot analysis of COLO205 cells using Elongin A3 Polyclonal Antibody cells nucleus extracted by Minute TM Cytoplasmic and Nuclear Fractionation kit (SC-003,Inventbiotech,MN,USA).