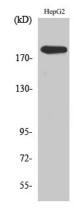

## **Validations**

Fig1:; Western Blot analysis of various cells using DNA pol  $\alpha$  Polyclonal Antibody diluted at 1: 1000