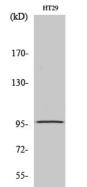

## **Anti-DMGDH antibody**

Catalog Number: 175951

| Product name                                                                           | Polyclonal         |
|----------------------------------------------------------------------------------------|--------------------|
| Anti-DMGDH antibody                                                                    | Ід Туре            |
| Specificity                                                                            | Rabbit IgG         |
| Human                                                                                  | Applications       |
| Antibody description                                                                   | WB, IHC-P          |
| Rabbit polyclonal antibody to DMGDH                                                    | Dilutions          |
| Preparation                                                                            | WB: 1:500-1:2000   |
| This antigen of this antibody was the antiserum                                        | IHC-P: 1:100-1:300 |
| was produced against synthesized peptide derived<br>from human dmgdh. aa range:817-866 | KD)                |
| Formulation                                                                            | 170-               |
| Liquid, Liquid in PBS containing 50% glycerol,                                         | 130-               |
| 0.5% BSA and 0.02% sodium azide.                                                       | 95-                |
| Storage                                                                                | 72-                |

## Clonality

Fig1:; Western Blot analysis of various cells using DMGDH Polyclonal Antibody