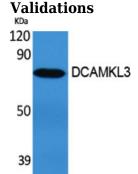

**Dilutions** 

WB: 1:500-1:2000

IHC-P: 1:100-1:300

Fig1:; Western Blot analysis of various cells using DCAMKL3 Polyclonal Antibody