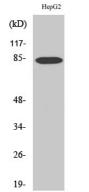

## Clonality

Validations

IF: 1:100-1:500

Fig1:; Western Blot analysis of various cells using DCAMKL2 Polyclonal Antibody