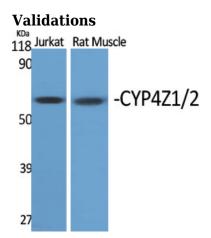

**Dilutions** 

IHC-P: 1:100-1:300

Fig1:; Western Blot analysis of various cells using CYP4Z1/2 Polyclonal Antibody