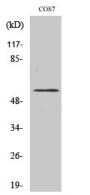

## Anti-CYP4X1 antibody

Catalog Number: 175941

| Product name                                                                        | Polyclonal         |
|-------------------------------------------------------------------------------------|--------------------|
| Anti-CYP4X1 antibody                                                                | Ід Туре            |
| Specificity                                                                         | Rabbit IgG         |
| Human, Monkey                                                                       | Applications       |
| Antibody description                                                                | WB, IHC-P          |
| Rabbit polyclonal antibody to CYP4X1                                                | Dilutions          |
| Preparation                                                                         | WB: 1:500-1:2000   |
| This antigen of this antibody was the antiserum                                     | IHC-P: 1:100-1:300 |
| was produced against synthesized peptide derived from human cytochrome p450 4x1. aa | Validations        |
| range:251-300                                                                       | (kD)               |
| Formulation                                                                         | 117-<br>85-        |

## Clonality

Fig1:; Western Blot analysis of various cells using CYP4X1 Polyclonal Antibody